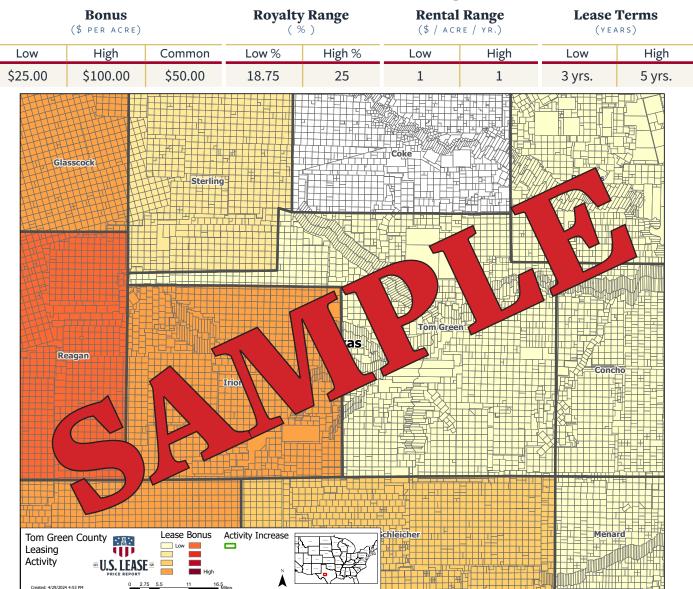

# **Tom Green County, TX Leasing Statistics**

# Terminology

#### **Bonus:**

The lowest, highest, and most common leasing price per acre in the county.

### **Royalty Range:**

The low and high percentage rates negotiated.

### Rental Range:

The low and high yearly delay rental reported.

### Lease Terms:

The low and high length of time for the primary term.

The US Lease Price Report is a national publication of oil and gas leasing statistics, used by individuals, companies, and fiduciaries across the country.